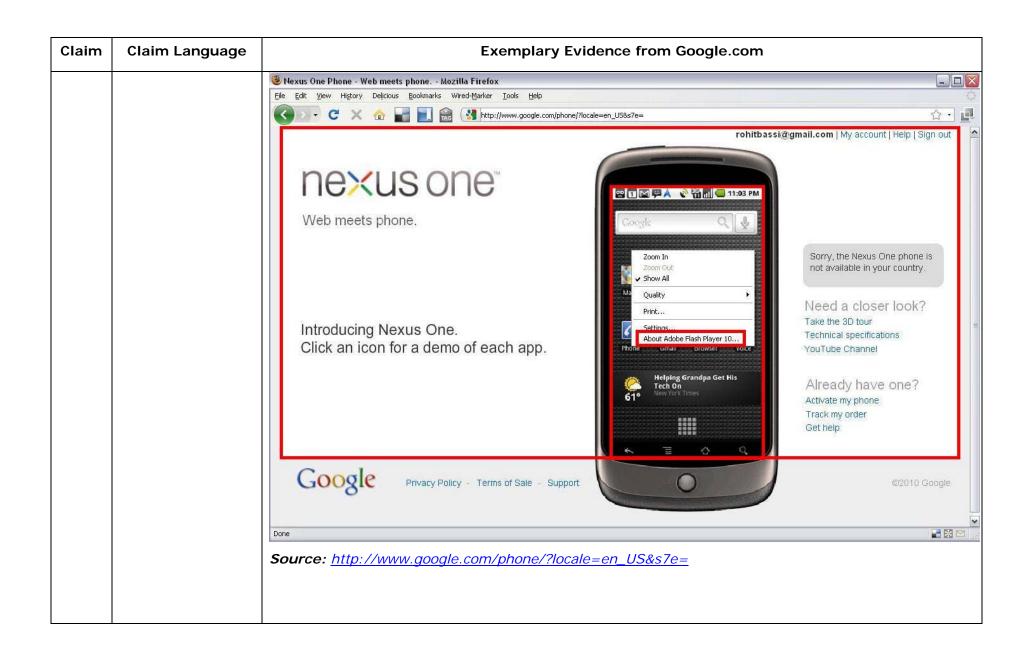

## Claim Chart For Google Inc. Showing Infringement Of The '906 Patent By website Google.com\*

| Claim | Claim Language      | Exemplary Evidence from Google.com                                                                     |
|-------|---------------------|--------------------------------------------------------------------------------------------------------|
| 1pre  | A method for        | Users of Google Inc.'s website Google.com (hereinafter referred to as Google's website), the website   |
|       | running an          | itself and/or the server hosting that website (and/or the combination thereof) operate in a hypermedia |
|       | application program | network environment that include client workstations executing browsers and comprise a method for      |
|       | in a computer       | running an application program in a computer network environment, comprising the following elements.   |
|       | network             |                                                                                                        |
|       | environment,        |                                                                                                        |
|       | comprising:         |                                                                                                        |
|       |                     |                                                                                                        |
|       |                     |                                                                                                        |
|       |                     |                                                                                                        |
|       |                     |                                                                                                        |
|       |                     |                                                                                                        |
|       |                     |                                                                                                        |
|       |                     |                                                                                                        |
|       |                     |                                                                                                        |
|       |                     |                                                                                                        |
|       |                     |                                                                                                        |
|       |                     |                                                                                                        |
|       |                     |                                                                                                        |
|       |                     |                                                                                                        |
|       |                     |                                                                                                        |