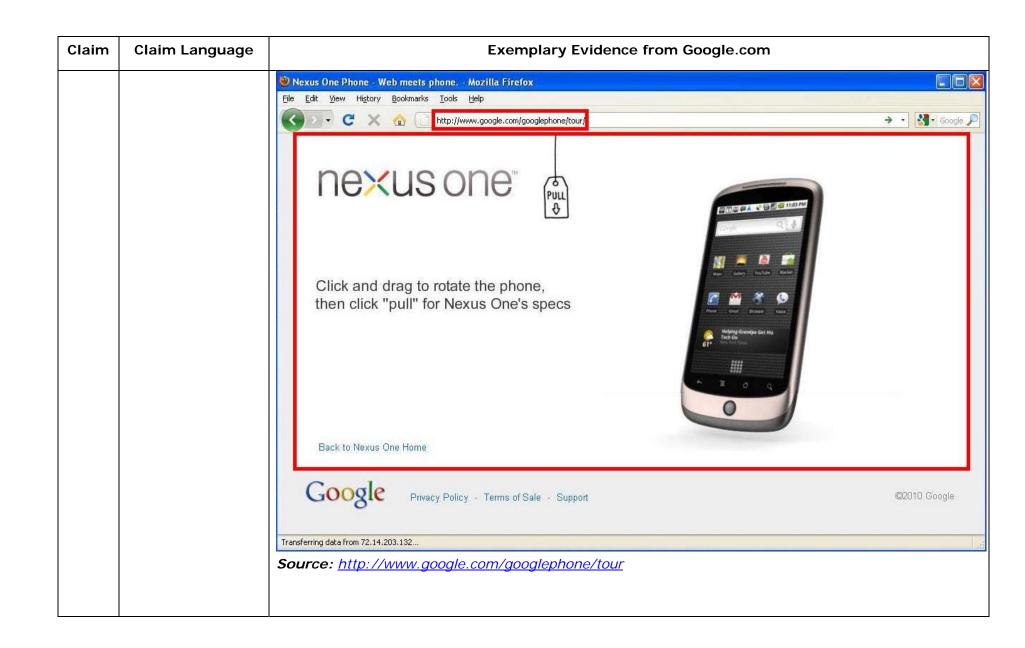

## Claim Chart For Google Inc. Showing Infringement Of The '906 Patent By website Google.com\*

| Claim | Claim Language      | Exemplary Evidence from Google.com                                                                     |
|-------|---------------------|--------------------------------------------------------------------------------------------------------|
| 1pre  | A method for        | Users of Google Inc.'s website Google.com (hereinafter referred to as Google's website), the website   |
|       | running an          | itself and/or the server hosting that website (and/or the combination thereof) operate in a hypermedia |
|       | application program | network environment that include client workstations executing browsers and comprise a method for      |
|       | in a computer       | running an application program in a computer network environment, comprising the following elements.   |
|       | network             |                                                                                                        |
|       | environment,        |                                                                                                        |
|       | comprising:         |                                                                                                        |
|       |                     |                                                                                                        |
|       |                     |                                                                                                        |
|       |                     |                                                                                                        |
|       |                     |                                                                                                        |
|       |                     |                                                                                                        |
|       |                     |                                                                                                        |
|       |                     |                                                                                                        |
|       |                     |                                                                                                        |
|       |                     |                                                                                                        |
|       |                     |                                                                                                        |
|       |                     |                                                                                                        |
|       |                     |                                                                                                        |
|       |                     |                                                                                                        |
|       |                     |                                                                                                        |