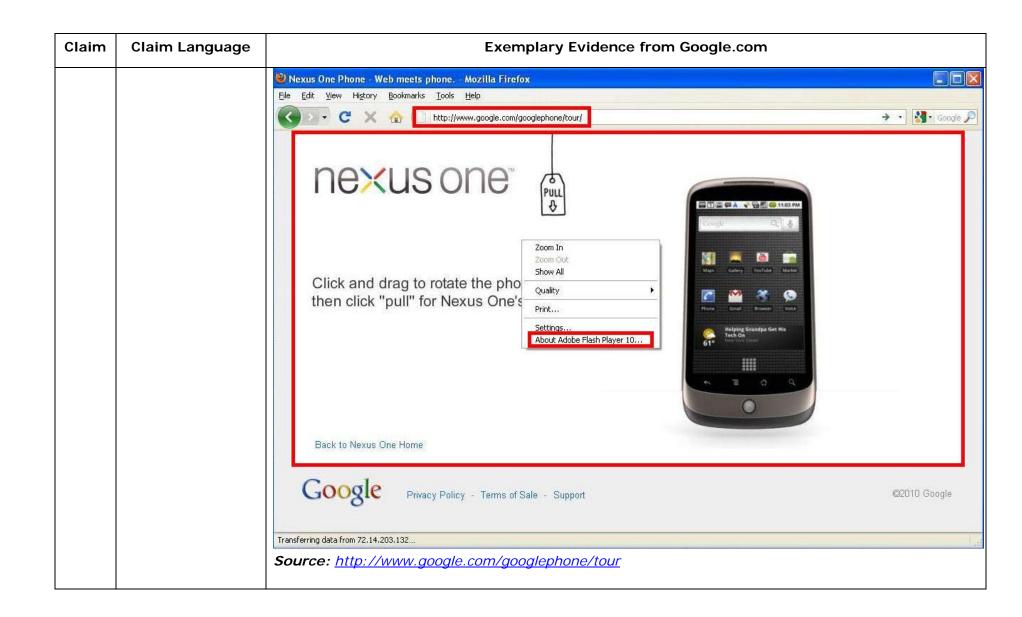

## Claim Chart For Google Inc. Showing Infringement Of The '906 Patent By website Google.com\*

| Claim | Claim Language      | Exemplary Evidence from Google.com                                                                     |
|-------|---------------------|--------------------------------------------------------------------------------------------------------|
| 1pre  | A method for        | Users of Google Inc.'s website Google.com (hereinafter referred to as Google's website), the website   |
|       | running an          | itself and/or the server hosting that website (and/or the combination thereof) operate in a hypermedia |
|       | application program | network environment that include client workstations executing browsers and comprise a method for      |
|       | in a computer       | running an application program in a computer network environment, comprising the following elements.   |
|       | network             |                                                                                                        |
|       | environment,        |                                                                                                        |
|       | comprising:         |                                                                                                        |
|       |                     |                                                                                                        |
|       |                     |                                                                                                        |
|       |                     |                                                                                                        |
|       |                     |                                                                                                        |
|       |                     |                                                                                                        |
|       |                     |                                                                                                        |
|       |                     |                                                                                                        |
|       |                     |                                                                                                        |
|       |                     |                                                                                                        |
|       |                     |                                                                                                        |
|       |                     |                                                                                                        |
|       |                     |                                                                                                        |
|       |                     |                                                                                                        |
|       |                     |                                                                                                        |