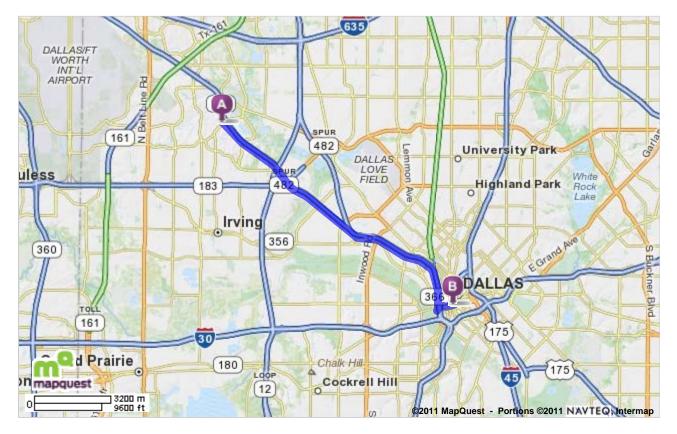

## EXHIBIT 1 TO CHEN DECLARATION

Trip to: 1100 Commerce St Dallas, TX 75242-1001 11.45 miles 16 minutes

| A            | <b>122 W John Carpenter Fwy</b> Irving, TX 75039-2014                                                                                        | Miles Per<br>Section | Miles<br>Driven |
|--------------|----------------------------------------------------------------------------------------------------------------------------------------------|----------------------|-----------------|
| •            | 1. Start out going EAST on W JOHN W CARPENTER FWY / W TX-114. Continue to follow TX-114 E.                                                   | Go 3.5 Mi            | 3.5 mi          |
| T EAST 183   | 2. TX-114 E becomes TX-183 E.                                                                                                                | Go 2.5 Mi            | 5.9 mi          |
| 1            | 3. TX-183 E becomes I-35E S / US-77 S.                                                                                                       | Go 4.7 Mi            | 10.6 mi         |
| 428E<br>EXIT | 4. Take the COMMERCE ST EAST exit, EXIT 428E, toward REUNION BLVD.                                                                           | Go 0.2 Mi            | 10.8 mi         |
| 7            | 5. Turn SLIGHT RIGHT onto COMMERCE ST.                                                                                                       | Go 0.1 Mi            | 11.0 mi         |
| RAMP         | 6. Take the COMMERCE ST ramp.                                                                                                                | Go 0.05 Mi           | 11.0 mi         |
| <b>†</b>     | 7. Stay STRAIGHT to go onto COMMERCE ST.                                                                                                     | Go 0.4 Mi            | 11.5 mi         |
| •            | 8. 1100 COMMERCE ST is on the RIGHT.  Your destination is just past S GRIFFIN ST  If you reach MURPHY CROSSWALK you've gone a little too far |                      | 11.5 mi         |
| P            | <b>1100 Commerce St</b> Dallas, TX 75242-1001                                                                                                | 11.5 mi              | 11.5 mi         |