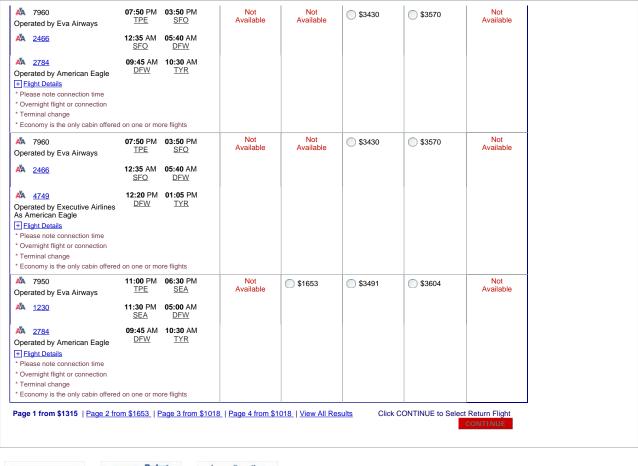

## EXHIBIT 5 TO CHEN DECLARATION

|                                                                                                                                                                               | LAX                           | <u>DFW</u>                                                            |                  |                               |                                             |                                              |                  |
|-------------------------------------------------------------------------------------------------------------------------------------------------------------------------------|-------------------------------|-----------------------------------------------------------------------|------------------|-------------------------------|---------------------------------------------|----------------------------------------------|------------------|
| View Available Seats<br>Aircraft: 738<br>Flight Miles: 1235                                                                                                                   |                               | Meals:<br>Refundable:<br>Advance Purchase:<br>Booking Code:<br>Cabin: |                  | Snack \$ Yes 0 Days Y Economy | Refreshments<br>Yes<br>0 Days<br>A<br>First | Refreshments<br>Yes<br>0 Days<br>F<br>*First |                  |
| A 2784 Operated by American Eagle                                                                                                                                             | <b>09:45</b> AM <u>DFW</u>    | 10:30 AM<br><u>TYR</u>                                                |                  |                               |                                             |                                              |                  |
| View Available Seats Aircraft: ER3 Flight Miles: 103 Total Travel Time: 29 hr 5 min Flight Details Please note connection time                                                |                               | Meals:<br>Refundable:<br>Advance Purchase:<br>Booking Code:<br>Cabin: |                  | Snack \$ Yes 0 Days Y Economy | Snack \$ Yes 0 Days Y *Economy              | Snack \$ Yes 0 Days Y *Economy               |                  |
| * Overnight flight or connection * Terminal change * Economy is the only cabin offered * The requested cabin is not offered                                                   |                               |                                                                       |                  |                               |                                             |                                              |                  |
| flights.  AA 7956  Operated by Eva Airways                                                                                                                                    |                               | <b>02:55</b> PM<br><u>LAX</u>                                         | Not<br>Available | \$1653                        | \$3419                                      | \$3555                                       | Not<br>Available |
| Aircraft: 777<br>Flight Miles:                                                                                                                                                |                               | Meals:<br>Refundable:<br>Advance Purchase:<br>Booking Code:           |                  | N/A<br>Yes<br>0 Days<br>Y     | N/A<br>Yes<br>0 Days<br>J                   | N/A<br>Yes<br>0 Days<br>J                    |                  |
| <b>A</b> A 2462                                                                                                                                                               | <b>05:55</b> PM<br><u>LAX</u> | Cabin:<br><b>10:45</b> PM<br><u>DFW</u>                               |                  | Economy                       | Business                                    | Business                                     |                  |
| <u>View Available Seats</u><br>Aircraft: 738<br>Flight Miles: 1235                                                                                                            |                               | Meals:<br>Refundable:<br>Advance Purchase:<br>Booking Code:<br>Cabin: |                  | Snack \$ Yes 0 Days Y Economy | Dinner<br>Yes<br>0 Days<br>A<br>First       | Dinner<br>Yes<br>0 Days<br>F<br>*First       |                  |
| AA 2784 Operated by American Eagle                                                                                                                                            | <b>09:45</b> AM <u>DFW</u>    | 10:30 AM<br>TYR                                                       |                  | Economy                       | LIISI                                       | Filst                                        |                  |
| View Available Seats<br>Aircraft: ER3<br>Flight Miles: 103<br>Total Travel Time: 29 hr 5 min                                                                                  |                               | Meals:<br>Refundable:<br>Advance Purchase:<br>Booking Code:<br>Cabin: |                  | Snack \$ Yes 0 Days Y Economy | Snack \$ No 14 Days Q *Economy              | Snack \$ Yes 0 Days Y *Economy               |                  |
| Flight Details Please note connection time Overnight flight or connection Terminal change Economy is the only cabin offered The requested cabin is not offered flights.       |                               | ore flights                                                           |                  | ŕ                             | ·                                           | ŕ                                            |                  |
| ♣ 7956 Operated by Eva Airways                                                                                                                                                | <b>06:25</b> PM<br><u>TPE</u> | <b>02:55</b> PM<br><u>LAX</u>                                         | Not<br>Available | \$1653                        | \$3419                                      | \$3555                                       | Not<br>Available |
| <b>△</b> 2468                                                                                                                                                                 | <b>07:10</b> PM <u>LAX</u>    | 11:55 PM<br><u>DFW</u>                                                |                  |                               |                                             |                                              |                  |
| A 2784  Operated by American Eagle  → Flight Details  * Please note connection time  * Overnight flight or connection  * Terminal change  * Economy is the only cabin offered | <u>DFW</u>                    | 10:30 AM TYR                                                          |                  |                               |                                             |                                              |                  |
| A 7956 Operated by Eva Airways                                                                                                                                                | <b>06:25</b> PM <u>TPE</u>    | <b>02:55</b> PM<br><u>LAX</u>                                         | Not<br>Available | \$1653                        | \$3429                                      | \$3555                                       | Not<br>Available |
| <b>Å</b> A <u>2400</u>                                                                                                                                                        | <b>12:15</b> AM<br><u>LAX</u> | <b>05:00</b> AM <u>DFW</u>                                            |                  |                               |                                             |                                              |                  |
| A 2784 Operated by American Eagle  → Elight Details  * Please note connection time  * Overnight flight or connection  * Terminal change  * Economy is the only cabin offered  | DFW                           | 10:30 AM TYR                                                          |                  |                               |                                             |                                              |                  |
| 7960 Operated by Eva Airways                                                                                                                                                  |                               | 03:50 PM<br>SFO                                                       | Not<br>Available | Not<br>Available              | \$3364                                      | \$3628                                       | Not<br>Available |
| △ 520                                                                                                                                                                         | <b>06:00</b> AM <u>SFO</u>    | 11:25 AM<br><u>DFW</u>                                                |                  |                               |                                             |                                              |                  |
|                                                                                                                                                                               | <u>DFW</u>                    | <b>01:05</b> PM<br>TYR                                                |                  |                               |                                             |                                              |                  |