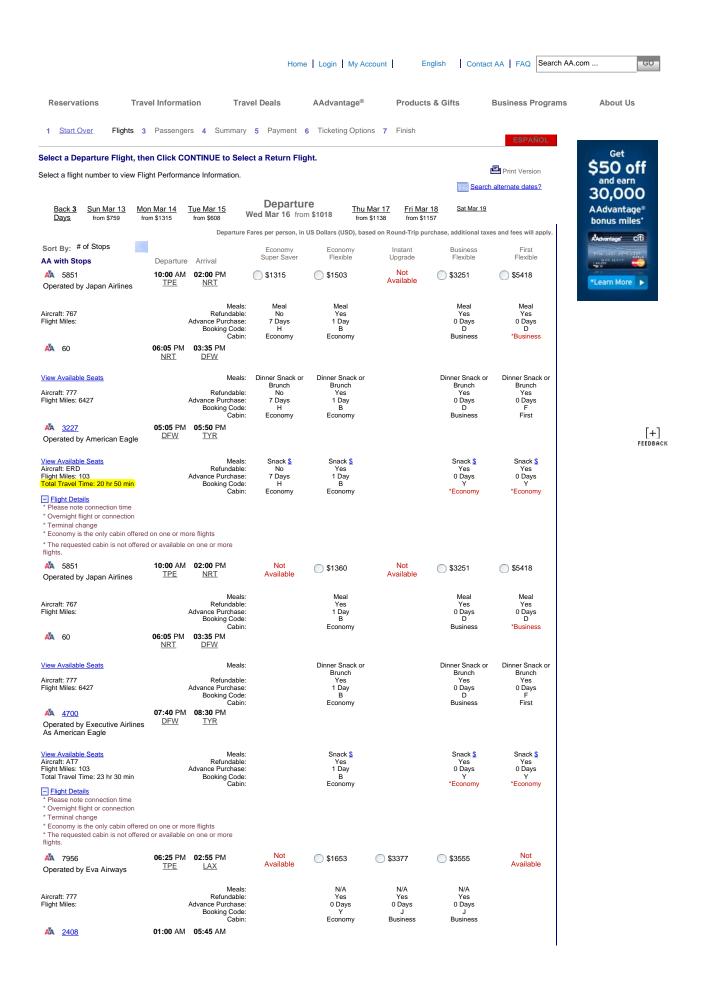

## EXHIBIT 5 TO CHEN DECLARATION

|                                                                                                                                                                               | LAX                           | <u>DFW</u>                                                            |                  |                               |                                             |                                              |                  |
|-------------------------------------------------------------------------------------------------------------------------------------------------------------------------------|-------------------------------|-----------------------------------------------------------------------|------------------|-------------------------------|---------------------------------------------|----------------------------------------------|------------------|
| View Available Seats<br>Aircraft: 738<br>Flight Miles: 1235                                                                                                                   |                               | Meals:<br>Refundable:<br>Advance Purchase:<br>Booking Code:<br>Cabin: |                  | Snack \$ Yes 0 Days Y Economy | Refreshments<br>Yes<br>0 Days<br>A<br>First | Refreshments<br>Yes<br>0 Days<br>F<br>*First |                  |
| A 2784 Operated by American Eagle                                                                                                                                             | <b>09:45</b> AM <u>DFW</u>    | 10:30 AM<br><u>TYR</u>                                                |                  |                               |                                             |                                              |                  |
| View Available Seats Aircraft: ER3 Flight Miles: 103 Total Travel Time: 29 hr 5 min Flight Details Please note connection time                                                |                               | Meals:<br>Refundable:<br>Advance Purchase:<br>Booking Code:<br>Cabin: |                  | Snack \$ Yes 0 Days Y Economy | Snack \$ Yes 0 Days Y *Economy              | Snack \$ Yes 0 Days Y *Economy               |                  |
| * Overnight flight or connection * Terminal change * Economy is the only cabin offered * The requested cabin is not offered                                                   |                               |                                                                       |                  |                               |                                             |                                              |                  |
| flights.  AA 7956  Operated by Eva Airways                                                                                                                                    |                               | <b>02:55</b> PM<br><u>LAX</u>                                         | Not<br>Available | \$1653                        | \$3419                                      | \$3555                                       | Not<br>Available |
| Aircraft: 777<br>Flight Miles:                                                                                                                                                |                               | Meals:<br>Refundable:<br>Advance Purchase:<br>Booking Code:           |                  | N/A<br>Yes<br>0 Days<br>Y     | N/A<br>Yes<br>0 Days<br>J                   | N/A<br>Yes<br>0 Days<br>J                    |                  |
| <b>A</b> A 2462                                                                                                                                                               | <b>05:55</b> PM<br><u>LAX</u> | Cabin:<br><b>10:45</b> PM<br><u>DFW</u>                               |                  | Economy                       | Business                                    | Business                                     |                  |
| <u>View Available Seats</u><br>Aircraft: 738<br>Flight Miles: 1235                                                                                                            |                               | Meals:<br>Refundable:<br>Advance Purchase:<br>Booking Code:<br>Cabin: |                  | Snack \$ Yes 0 Days Y Economy | Dinner<br>Yes<br>0 Days<br>A<br>First       | Dinner<br>Yes<br>0 Days<br>F<br>*First       |                  |
| AA 2784 Operated by American Eagle                                                                                                                                            | <b>09:45</b> AM <u>DFW</u>    | 10:30 AM<br>TYR                                                       |                  | Economy                       | LIISI                                       | Filst                                        |                  |
| View Available Seats<br>Aircraft: ER3<br>Flight Miles: 103<br>Total Travel Time: 29 hr 5 min                                                                                  |                               | Meals:<br>Refundable:<br>Advance Purchase:<br>Booking Code:<br>Cabin: |                  | Snack \$ Yes 0 Days Y Economy | Snack \$ No 14 Days Q *Economy              | Snack \$ Yes 0 Days Y *Economy               |                  |
| Flight Details Please note connection time Overnight flight or connection Terminal change Economy is the only cabin offered The requested cabin is not offered flights.       |                               | ore flights                                                           |                  | ŕ                             | ·                                           | ŕ                                            |                  |
| ♣ 7956 Operated by Eva Airways                                                                                                                                                | <b>06:25</b> PM<br><u>TPE</u> | <b>02:55</b> PM<br><u>LAX</u>                                         | Not<br>Available | \$1653                        | \$3419                                      | \$3555                                       | Not<br>Available |
| <b>△</b> 2468                                                                                                                                                                 | <b>07:10</b> PM <u>LAX</u>    | 11:55 PM<br><u>DFW</u>                                                |                  |                               |                                             |                                              |                  |
| A 2784  Operated by American Eagle  → Flight Details  * Please note connection time  * Overnight flight or connection  * Terminal change  * Economy is the only cabin offered | <u>DFW</u>                    | 10:30 AM TYR                                                          |                  |                               |                                             |                                              |                  |
| A 7956 Operated by Eva Airways                                                                                                                                                | <b>06:25</b> PM <u>TPE</u>    | <b>02:55</b> PM<br><u>LAX</u>                                         | Not<br>Available | \$1653                        | \$3429                                      | \$3555                                       | Not<br>Available |
| <b>Å</b> A <u>2400</u>                                                                                                                                                        | <b>12:15</b> AM<br><u>LAX</u> | <b>05:00</b> AM <u>DFW</u>                                            |                  |                               |                                             |                                              |                  |
| A 2784 Operated by American Eagle  → Elight Details  * Please note connection time  * Overnight flight or connection  * Terminal change  * Economy is the only cabin offered  | DFW                           | 10:30 AM TYR                                                          |                  |                               |                                             |                                              |                  |
| 7960 Operated by Eva Airways                                                                                                                                                  |                               | 03:50 PM<br>SFO                                                       | Not<br>Available | Not<br>Available              | \$3364                                      | \$3628                                       | Not<br>Available |
| △ 520                                                                                                                                                                         | <b>06:00</b> AM <u>SFO</u>    | 11:25 AM<br><u>DFW</u>                                                |                  |                               |                                             |                                              |                  |
|                                                                                                                                                                               | <u>DFW</u>                    | <b>01:05</b> PM<br>TYR                                                |                  |                               |                                             |                                              |                  |