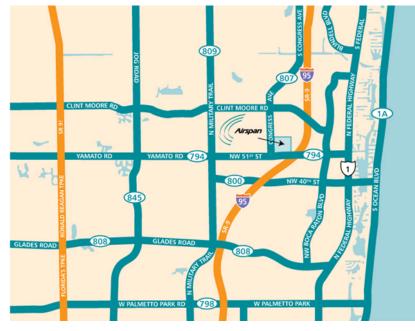

# Worldwide Offices - US Headquarters

Airspan Networks Inc. 777 Yamato Road Suite 310 Boca Raton FL 33431 USA

Tel: +1 561 893-8670 Fax: +1 561 893-8671

Please click here for a

PDF map

# From Fort Lauderdale Airport car rentals

- Exit from Airport to I-595 West
- Go West on I-595 approx. 2 miles to Exit 10A I-95 North to West Palm Beach.
- Go North on I-95 approx 21 miles to Yamato Road West exit (exit number 48B) West along Yamato.
- To get to the office (777 Yamato Road), go 100 yards past NW 8th Avenue, and then turn into first entrance on right. Parking all around the building/main entrance is at the back of the building, far side from Yamato Rd.

#### From Miami Airport car rentals

- Start out going North on N LE JEUNE RD/NW 42ND AVE/FL-953 N toward NW 26TH ST. approx 1/2 mil
- Merge onto AIRPORT EXWY/FL-112 East (exit is on the right)
- Go East on SR 112 approx 3 1/4 miles to I-95 North. You will be required to pay a toll just before you get to I-95. When you pass through the toll booth, move to the lane 2nd from the left, as that lane will take you to I-95 North (signs will indicate I-95 toward Fort Lauderdale)
- North on I-95 approx 34 miles to Yamato Road West exit (exit number 48B) West along Yamato
- To get to the office (777 Yamato Road), go 100 yards past NW 8th Avenue, and then turn into first entrance on right. Parking all around the building/main entrance is at the back of the building, far side from Yamato Rd.