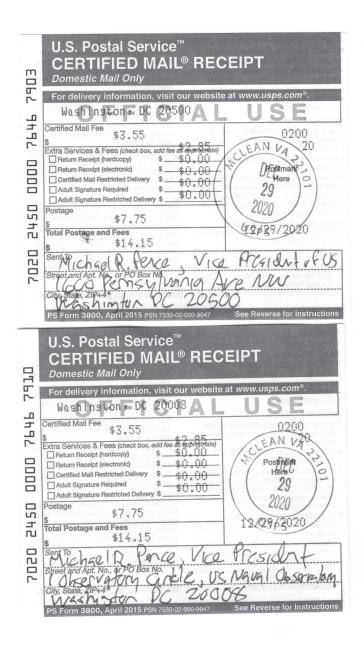

## **PROOF OF SERVICE**

(This section should not be filed with the court unless required by Fed. R. Civ. P. 4 (l))

|        |                                                                                                                                                                                                                                                                    |                                                                     | lividual and title, if any) |                                                                                                    |                                 |          |  |
|--------|--------------------------------------------------------------------------------------------------------------------------------------------------------------------------------------------------------------------------------------------------------------------|---------------------------------------------------------------------|-----------------------------|----------------------------------------------------------------------------------------------------|---------------------------------|----------|--|
| was re | ceived by me on (a                                                                                                                                                                                                                                                 | late)                                                               |                             | •                                                                                                  |                                 |          |  |
|        | □ I personally s                                                                                                                                                                                                                                                   | I personally served the summons on the individual at <i>(place)</i> |                             |                                                                                                    |                                 |          |  |
|        | on (date)                                                                                                                                                                                                                                                          |                                                                     |                             |                                                                                                    |                                 | ; or     |  |
|        | □ I left the summons at the individual's residence or usual place of abode with <i>(name)</i>                                                                                                                                                                      |                                                                     |                             |                                                                                                    |                                 |          |  |
|        | , a person of suitable age and discretion who resides there,                                                                                                                                                                                                       |                                                                     |                             |                                                                                                    |                                 |          |  |
|        | on (date)                                                                                                                                                                                                                                                          |                                                                     |                             |                                                                                                    |                                 |          |  |
|        | I served the summons on (name of individual)                                                                                                                                                                                                                       |                                                                     |                             |                                                                                                    |                                 | , who is |  |
|        | designated by law to accept service of process on behalf of (name of organization)                                                                                                                                                                                 |                                                                     |                             |                                                                                                    |                                 |          |  |
|        | on (dat                                                                                                                                                                                                                                                            |                                                                     |                             | n (date)                                                                                           | ; or                            |          |  |
|        | □ I returned the summons unexecuted because                                                                                                                                                                                                                        |                                                                     |                             |                                                                                                    |                                 | ; or     |  |
|        | registered or certified mail to [Vice President Pence]" at both his White House office address<br>and Naval Observatory official residence. (Because I served him twice as a precaution to<br>ensure service, I am reporting below the cost for only one service.) |                                                                     |                             |                                                                                                    |                                 |          |  |
|        | My fees are \$                                                                                                                                                                                                                                                     | 0.00                                                                | for travel and \$           | 14.15                                                                                              | for services, for a total of \$ | 14.15    |  |
|        | I declare under penalty of perjury that this information is true.                                                                                                                                                                                                  |                                                                     |                             |                                                                                                    |                                 |          |  |
| Date:  | 12/29/2020                                                                                                                                                                                                                                                         |                                                                     |                             |                                                                                                    | /s/ Lawrence J. Joseph          |          |  |
|        |                                                                                                                                                                                                                                                                    |                                                                     |                             | Server's signature                                                                                 |                                 |          |  |
|        |                                                                                                                                                                                                                                                                    |                                                                     |                             | Lawrence J. Joseph, Counsel for Plaintiffs Printed name and title                                  |                                 |          |  |
|        |                                                                                                                                                                                                                                                                    |                                                                     |                             | 1 rinica nume una inte                                                                             |                                 |          |  |
|        |                                                                                                                                                                                                                                                                    |                                                                     |                             | Law Office of Lawrence J. Joseph<br>1250 Connecticut Avenue, NW, Suite 700<br>Washington, DC 20036 |                                 |          |  |
|        |                                                                                                                                                                                                                                                                    |                                                                     |                             | Server's address                                                                                   |                                 |          |  |

Additional information regarding attempted service, etc:

A true and correct copy of the certified-mail receipts for service is attached.