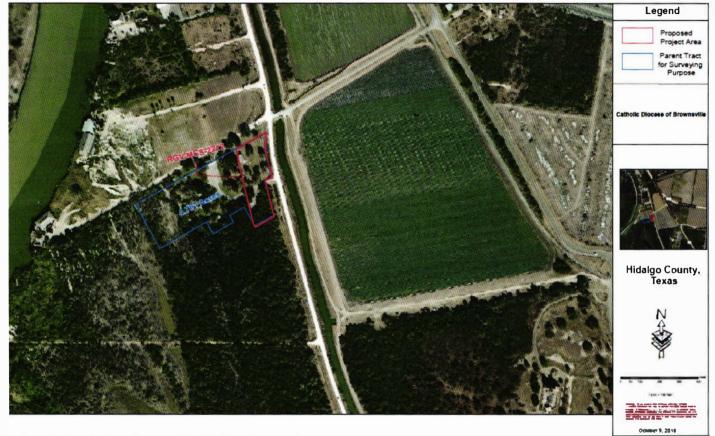

#### MAP or PLAT

#### **Catholic Diocese Of Brownsville**

#### **RGV Sector/ Hidalgo County**

### LAND TO BE CONDEMNED

Tract: RGV-MCS-2212

Owner: ROMAN CATHOLIC DIOCESE OF BROWNSVILLE, TEXAS, ACTING BY AND THROUGH ITS BISHOP, THE MOST REVEREND DANIEL E. FLORES, AS BISHOP OF THE ROMAN CATHOLIC DIOCESE OF BROWNSVILLE, AND FOR HIS SUCESSORS IN OFFICE, et al.

Acreage: 4.781

\* The case caption identifies acreage for the entire parent tract; Access to the entire parent tract may be necessary to complete a survey of the proposed tract outlined in red on the map above.