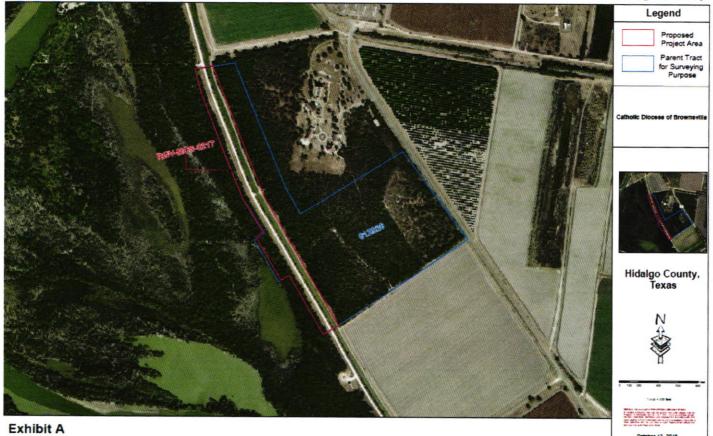

### SCHEDULE D

# MAP or PLAT

Catholic Diocese Of Brownsville

**RGV Sector/ Hidalgo County** 

### LAND TO BE CONDEMNED

#### Tract: RGV-MCS-2217

Owner: ROMAN CATHOLIC DIOCESE OF BROWNSVILLE, TEXAS, ACTING BY AND THROUGH ITS BISHOP, THE MOST REVEREND DANIEL E. FLORES, AS BISHOP OF THE ROMAN CATHOLIC DIOCESE OF BROWNSVILLE, AND FOR HIS SUCESSORS IN OFFICE, et al.

Acreage: 61.01

\* The case caption identifies acreage for the entire parent tract; access to the entire parent tract may be necessary to complete a survey of the proposed tract outlined in red on the map above.