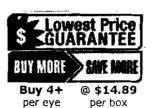

# Enter Prescription

|                | Quantity | • | Base Curve | Diameter | Power  | Price per Box<br>(as low as) |
|----------------|----------|---|------------|----------|--------|------------------------------|
| Left Eye (OS)  | 4 Boxes  |   | Select 👔   | Select   | Select | \$14.89                      |
| Right Eye (OD) | 4 Boxes  | 9 | Select     | Select   | Select | \$14.89                      |