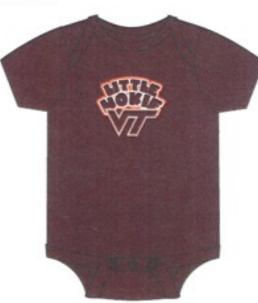

### CLC - COTTON SLEEPWEAR

REORDERABLE - BODYSUIT

#### Date: 11/15/07 (gg); 11/27/07 (pb) added @ Category: CLC - Reorderables Season: FALL 2008 Style No.: 2409, 2410 VT Featured Team: VIRGINIA TECH Product Description: BODYSUIT Art: Team Specific Screen (center front chest) Sizes: Newborn 0-3, 3-6, 6-9 mos. Infant 12, 18, 24 mos.

Content: 100% Cotton Interlock Trim: Self

Ring Snaps (14L Matte) Color: DTM

SELF FABRIC & TRIM COLOR: BURGUNDY

Art: Heat Transler Placement: Solid Front, Centered Dimensions: 4 x 3.6 inches Colors:

#### GROUND COLOR

BURGUNDY

The polors on this copy are only a representation of PENTCAGE colors, and are not to be interpreted as exact polor.

. +