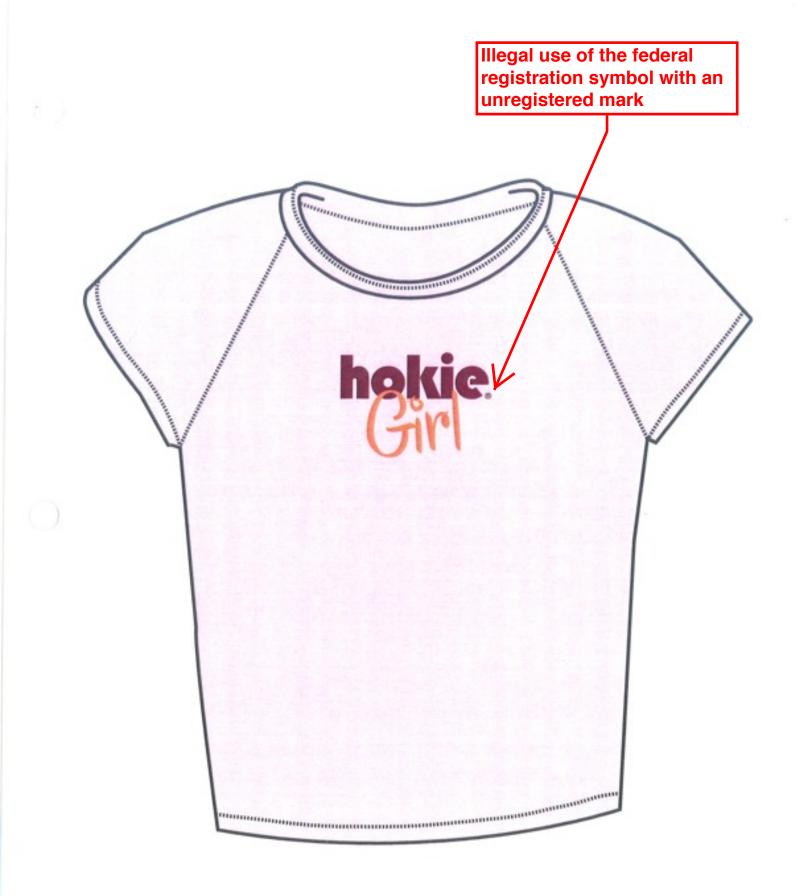

#### Exhibit H to Counterclaim of Hokie Real Estate, Inc.

Illegal Use of Federal Registration Symbol ("®") With the Unregistered Term HOKIE

Examples Provided by VPI&SU in Support of its Motion for Preliminary Injunction FULL CHEST