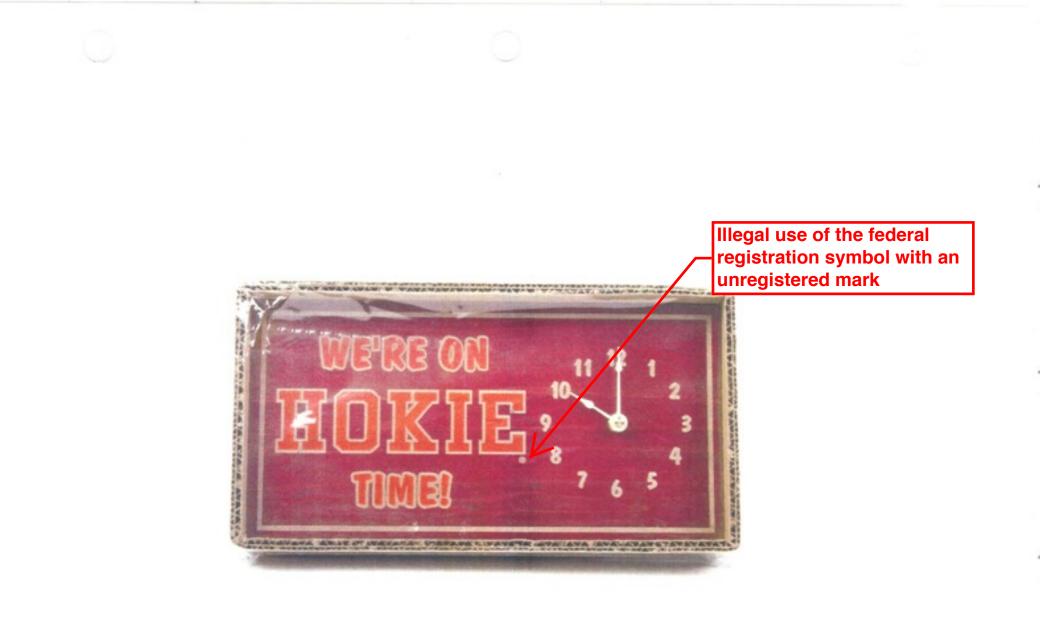

# BACK 12"WIDE



#### FULL FRONT 11.5X3.25

A state

OKIE

Illegal use of the federal registration symbol with an unregistered mark

BALL

### **Front Art**



## **Back Art**

#### NET INJURES ON GRIEDRY Illegal use of the federal

CHIPPED REED - TRIPPED AT PRAC registration symbol with an unregistered mark CRACKED MOUTHPIECE - ENTER SANDMAN BROKEN LYRE - INTENSE DANCING RIPPED CORK - HOKIE. TOUCHDOWN LOST SCREW - THE RUN-ON RUINED PADS - RAIN BUSTED KEY - INSTRUMENT COLLISION NET BEYOND REPAIR - VIRGINIA TECH, WIN

it's a wonder you can even hear us



# HHH HOKJE HOPS

Left Chest: 3.5"W x 2.02"H Colors are approximate.

# HOKJE, HOPD

Illegal use of the federal registration symbol with an unregistered mark

## FRIDAUS WITH THE FLOCK

Full Back: 11"W x 9.72"H Colors are approximate.



# V7 V7 V7

### UirginiaTech





SPARTA PEWTER



8