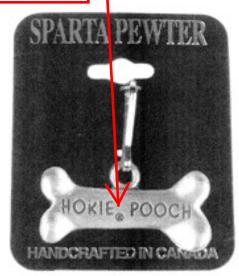

T 11.5X3.25

A state

OKIE

Illegal use of the federal registration symbol with an unregistered mark

BALL

### **Front Art**



## **Back Art**

#### NET INJURES ON GRIEDRY Illegal use of the federal

CHIPPED REED - TRIPPED AT PRAC registration symbol with an unregistered mark CRACKED MOUTHPIECE - ENTER SANDMAN BROKEN LYRE - INTENSE DANCING RIPPED CORK - HOKIE. TOUCHDOWN LOST SCREW - THE RUN-ON RUINED PADS - RAIN BUSTED KEY - INSTRUMENT COLLISION NET BEYOND REPAIR - VIRGINIA TECH, WIN

it's a wonder you can even hear us



# HHH HOKJE HOPS

Left Chest: 3.5"W x 2.02"H Colors are approximate.

# HOKJE, HOPD

Illegal use of the federal registration symbol with an unregistered mark

## FRIDAUS WITH THE FLOCK

Full Back: 11"W x 9.72"H Colors are approximate.



# V7 V7 V7

### UirginiaTech





SPARTA PEWTER



8